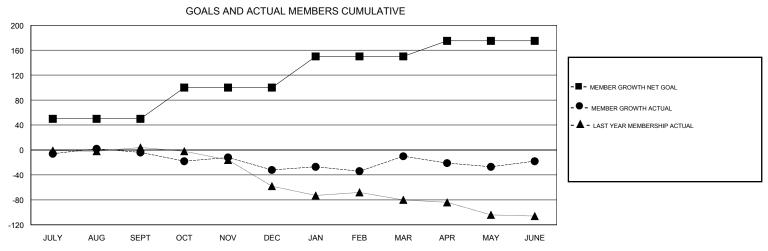

## District 2 S1

Results as of: 06/30/2019

| DROPPED CLUBS: 3  DROPPED MEMBERS |     | 39 CLUBS OF 50 ADDED 1 OR MORE NEW MEMBERS | GENDER DISTRIBUTION  MALE 1,199 (73.83%)  FEMALE 425 (26.17%)  Women Percentage Fiscal Year Goal: 29% |     |
|-----------------------------------|-----|--------------------------------------------|-------------------------------------------------------------------------------------------------------|-----|
| DECEASED                          | 20  | CLICK HERE FOR CUMULATIVE  MEMBERSHIP DATA | TOTAL FAMILY UNIT MEMBERS                                                                             | 194 |
| CLUB CANCELLED                    | 18  |                                            |                                                                                                       | 00  |
| OTHER                             | 206 |                                            | FAMILY MEMBERS PAYING HALF DUES                                                                       | 99  |
| TOTAL                             | 244 |                                            |                                                                                                       |     |