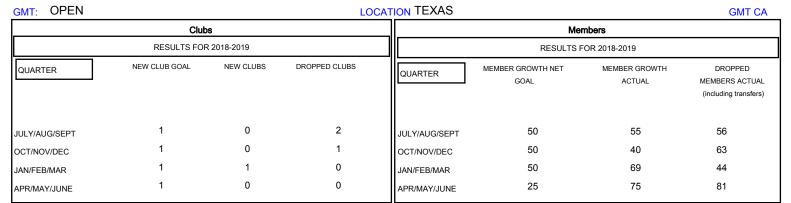

## District 2 S1

Results as of: 06/30/2019

| DROPPED CLUBS: 3  DROPPED MEMBERS |     | 39 CLUBS OF 50 ADDED 1 OR MORE NEW MEMBERS | GENDER DISTRIBUTION  MALE 1,199 (73.83%)  FEMALE 425 (26.17%)  Women Percentage Fiscal Year Goal: 29% |     |
|-----------------------------------|-----|--------------------------------------------|-------------------------------------------------------------------------------------------------------|-----|
| DECEASED                          | 20  | CLICK HERE FOR CUMULATIVE  MEMBERSHIP DATA | TOTAL FAMILY UNIT MEMBERS                                                                             | 194 |
| CLUB CANCELLED                    | 18  |                                            |                                                                                                       | 00  |
| OTHER                             | 206 |                                            | FAMILY MEMBERS PAYING HALF DUES                                                                       | 99  |
| TOTAL                             | 244 |                                            |                                                                                                       |     |