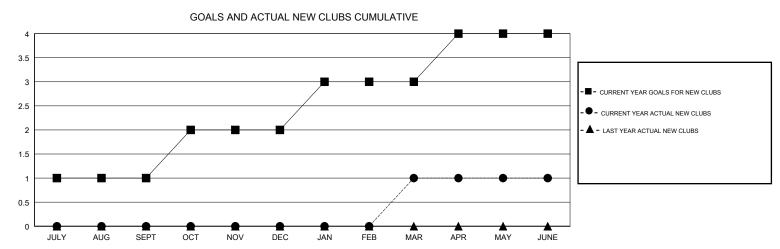

## District 2 S1

Results as of: 06/30/2019

| DROPPED CLUBS: 3  DROPPED MEMBERS |     | 39 CLUBS OF 50 ADDED 1 OR MORE NEW MEMBERS | GENDER DISTRIBUTION  MALE 1,199 (73.83%)  FEMALE 425 (26.17%)  Women Percentage Fiscal Year Goal: 29% |     |
|-----------------------------------|-----|--------------------------------------------|-------------------------------------------------------------------------------------------------------|-----|
| DECEASED                          | 20  | CLICK HERE FOR CUMULATIVE  MEMBERSHIP DATA | TOTAL FAMILY UNIT MEMBERS                                                                             | 194 |
| CLUB CANCELLED                    | 18  |                                            |                                                                                                       | 00  |
| OTHER                             | 206 |                                            | FAMILY MEMBERS PAYING HALF DUES                                                                       | 99  |
| TOTAL                             | 244 |                                            |                                                                                                       |     |